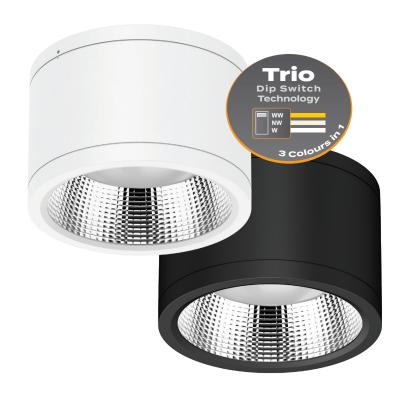

#### Description

The NEO-PRO range of LED downlights are the latest upgrade to the NEO Series, with improved functions such as TRIO Tricolour switchable technology as well as a higher IP Rating for wet areas. Designed to reduce glare as well as maintaining high performance in light output and energy consumption. LED recessed downlight with anti-glare deep set frame, frosted diffuser, and an integrated dimmable LED driver with flex & plug. Fully dimmable with suitable dimmers.

Now with TRIO, the added option of changing the colour temperature output of the downlight with a dip switch at the back of the fitting.

### Specification Features

240V Input Voltage: Power (W): 35 IP65\*\* IP rating (IP):

Lumens (lm): Warm White 3000K - 3000lm

Neutral White 4000K - 3200lm

White 5700K - 3100lm

LED type: **SMD** 

3000K - 4000K - 5700K (Switchable) CCT: