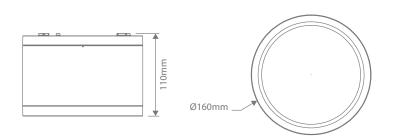

### Specification Features

240V Input Voltage: Power (W): 35 IP65\*\* IP rating (IP):

Lumens (lm): Warm White 3000K - 3000lm

Neutral White 4000K - 3200lm

White 5700K - 3100lm

LED type: **SMD** 

3000K - 4000K - 5700K (Switchable) CCT: